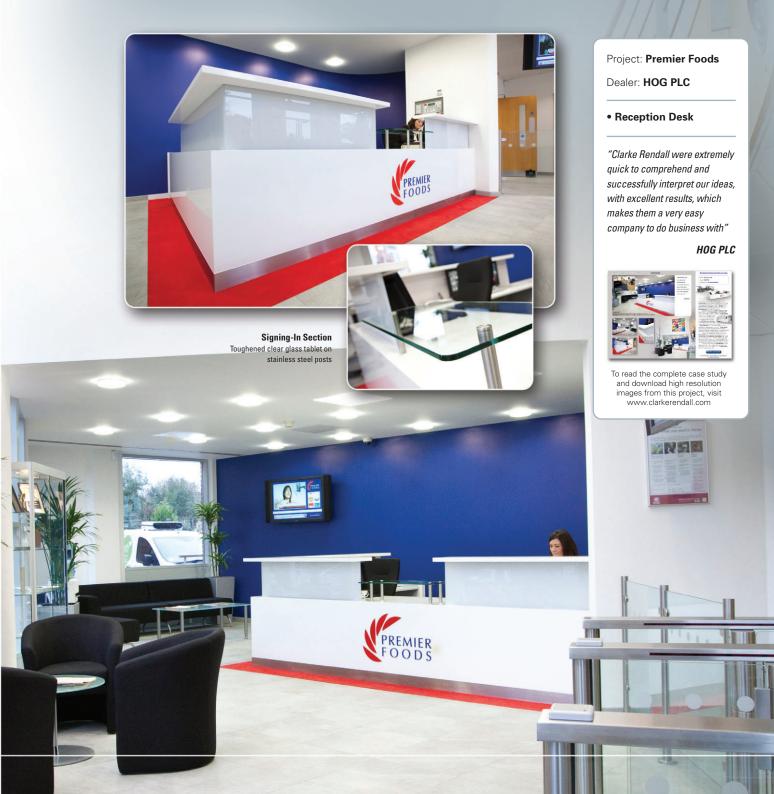

## Project: Altius House

Dealer: RSR Interiors

- Reception Desk
- Media Wall
- Feature Doors
- Bespoke Coffee Table

"Clarke Rendall came back with some excellent 3d visuals of their design, I presented them to the client, who were also impressed and an instruction was given"

**RSR** Interiors

To read the complete case study and download high resolution images from this project, visit www.clarkerendall.com