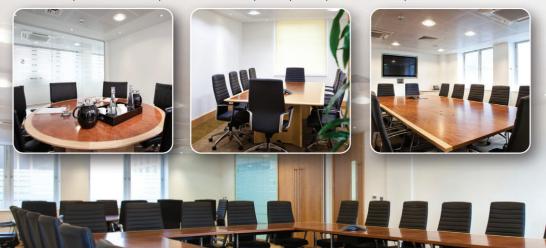

#### **Meeting Room Tables**

38mm thick worktops in madrona burr and maple veneer with 5mm wide tulipwood inlay band and power & data access flap.

Project: Fasken Martineau

Dealer: WiseBuy Furniture

- Reception Desk
- 12 'flip-top' Tables
   2 Meeting Tables
- 2 Circular Tables
- 2 Bespoke Worktops
- 3 Bespoke Credenzas

#### Fasken Martineau

To read the complete case study and download high resolution images from this project, visit www.clarkerendall.com

Conference Room Table: 1.8m x 0.9m - 12 off 30mm thick worklops in madrona burr and maple veneer with 5mm wide tulipwood inlay band and access flap to mild steel power & data enclosure