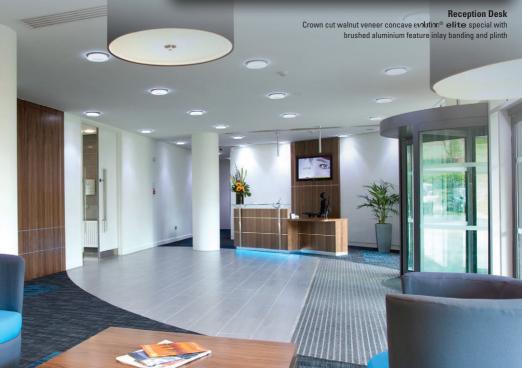

Media Wall, Feature Doors & Bespoke Coffee Table

Finished in crown cut walnut veneer with brushed aluminium feature inlay banding and plinth

**Reception Desk Counter** 

Stainless steel claw uprights with integral LED up and down lighting supporting sandblasted, toughened glass counter cap