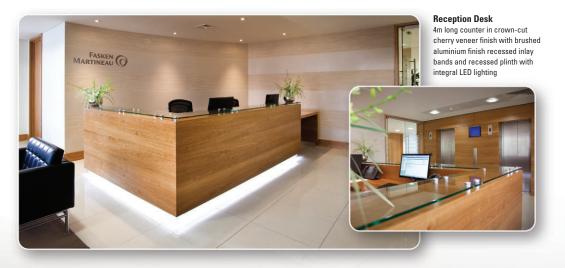

#### **Meeting Room Tables**

38mm thick worktops in madrona burr and maple veneer with 5mm wide tulipwood inlay band and power & data access flap.

Project: Fasken Martineau

Dealer: WiseBuy Furniture

- Reception Desk
- 12 'flip-top' Tables
   2 Meeting Tables
- 2 Circular Tables
- 2 Bespoke Worktops
- 3 Bespoke Credenzas

#### Fasken Martineau

To read the complete case study and download high resolution images from this project, visit www.clarkerendall.com

Conference Room Table: 1.8m x 0.9m - 12 off 30mm thick worklops in madrona burr and maple veneer with 5mm wide tulipwood inlay band and access flap to mild steel power & data enclosure

Media Wall, Feature Doors & Bespoke Coffee Table

Finished in crown cut walnut veneer with brushed aluminium feature inlay banding and plinth

**Reception Desk Counter** 

Stainless steel claw uprights with integral LED up and down lighting supporting sandblasted, toughened glass counter cap

nter
ghts with integral
g supporting
glass counter cap